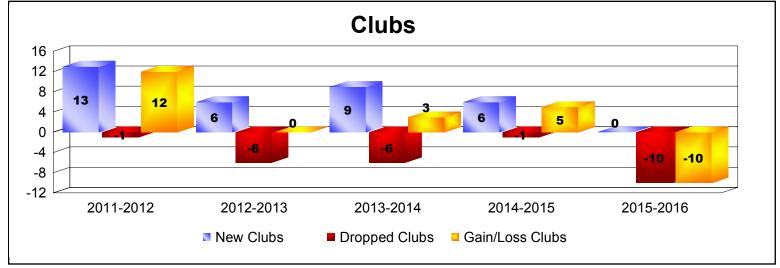

District 317 E

As of June 2016 Cumulative

| Year      | New<br>Clubs | Dropped<br>Clubs | Gain/<br>Loss<br>Clubs | New<br>Members | Charter<br>Members | Reinstate<br>Members | Transfer<br>Members | Total<br>Member<br>Added | Total<br>Members<br>Dropped | Gain/<br>Loss<br>Members |
|-----------|--------------|------------------|------------------------|----------------|--------------------|----------------------|---------------------|--------------------------|-----------------------------|--------------------------|
| 2011-2012 | 13           | -1               | 12                     | 334            | 277                | 17                   | 4                   | 632                      | -257                        | 375                      |
| 2012-2013 | 6            | -6               | 0                      | 428            | 138                | 38                   | 12                  | 616                      | -416                        | 200                      |
| 2013-2014 | 9            | -6               | 3                      | 229            | 257                | 86                   | 7                   | 579                      | -571                        | 8                        |
| 2014-2015 | 6            | -1               | 5                      | 514            | 183                | 64                   | 26                  | 787                      | -382                        | 405                      |
| 2015-2016 | 0            | -10              | -10                    | 174            | 124                | 92                   | 1                   | 391                      | -739                        | -348                     |
| Average   | 7            | -5               | 2                      | 336            | 196                | 59                   | 10                  | 601                      | -473                        | 128                      |