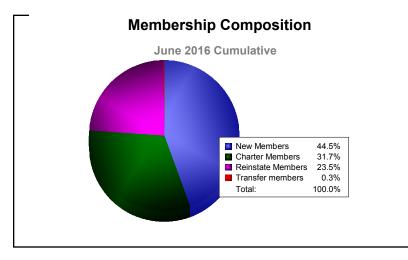

District 317 E

As of June 2016 Cumulative

| Year      | New<br>Clubs | Dropped<br>Clubs | Gain/<br>Loss<br>Clubs | New<br>Members | Charter<br>Members | Reinstate<br>Members | Transfer<br>Members | Total<br>Member<br>Added | Total<br>Members<br>Dropped | Gain/<br>Loss<br>Members |
|-----------|--------------|------------------|------------------------|----------------|--------------------|----------------------|---------------------|--------------------------|-----------------------------|--------------------------|
| 2011-2012 | 13           | -1               | 12                     | 334            | 277                | 17                   | 4                   | 632                      | -257                        | 375                      |
| 2012-2013 | 6            | -6               | 0                      | 428            | 138                | 38                   | 12                  | 616                      | -416                        | 200                      |
| 2013-2014 | 9            | -6               | 3                      | 229            | 257                | 86                   | 7                   | 579                      | -571                        | 8                        |
| 2014-2015 | 6            | -1               | 5                      | 514            | 183                | 64                   | 26                  | 787                      | -382                        | 405                      |
| 2015-2016 | 0            | -10              | -10                    | 174            | 124                | 92                   | 1                   | 391                      | -739                        | -348                     |
| Average   | 7            | -5               | 2                      | 336            | 196                | 59                   | 10                  | 601                      | -473                        | 128                      |