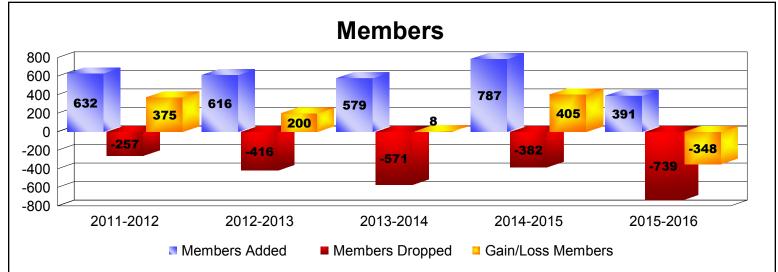

District 317 E

As of June 2016 Cumulative

| Year      | New<br>Clubs | Dropped<br>Clubs | Gain/<br>Loss<br>Clubs | New<br>Members | Charter<br>Members | Reinstate<br>Members | Transfer<br>Members | Total<br>Member<br>Added | Total<br>Members<br>Dropped | Gain/<br>Loss<br>Members |
|-----------|--------------|------------------|------------------------|----------------|--------------------|----------------------|---------------------|--------------------------|-----------------------------|--------------------------|
| 2011-2012 | 13           | -1               | 12                     | 334            | 277                | 17                   | 4                   | 632                      | -257                        | 375                      |
| 2012-2013 | 6            | -6               | 0                      | 428            | 138                | 38                   | 12                  | 616                      | -416                        | 200                      |
| 2013-2014 | 9            | -6               | 3                      | 229            | 257                | 86                   | 7                   | 579                      | -571                        | 8                        |
| 2014-2015 | 6            | -1               | 5                      | 514            | 183                | 64                   | 26                  | 787                      | -382                        | 405                      |
| 2015-2016 | 0            | -10              | -10                    | 174            | 124                | 92                   | 1                   | 391                      | -739                        | -348                     |
| Average   | 7            | -5               | 2                      | 336            | 196                | 59                   | 10                  | 601                      | -473                        | 128                      |